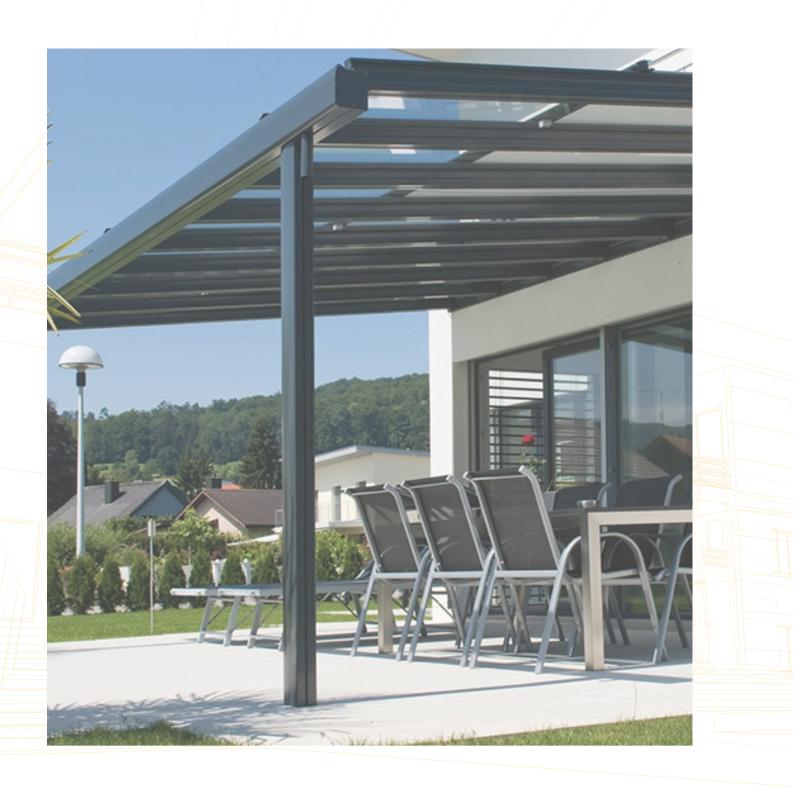

#### AWNINGS MONSOON BLINDS

Since there are innumerable types of articulated arm awnings with different constructions, we can customise the awning experience by recommending a solution that meets your requirement.

Automatic awning can be synchronised with Sun ,Wind & Motion sensor.

Protection from wind & rain : Bring the outside visual inside, with the help of UV stabilized clear PVC transparent monsoon blinds that keep the water away. Our monsoon blinds are madeup using high-quality Japanese PVC material and are offered in three different thicknesses - 0.5mm, 0.63mm and 1.80mm.