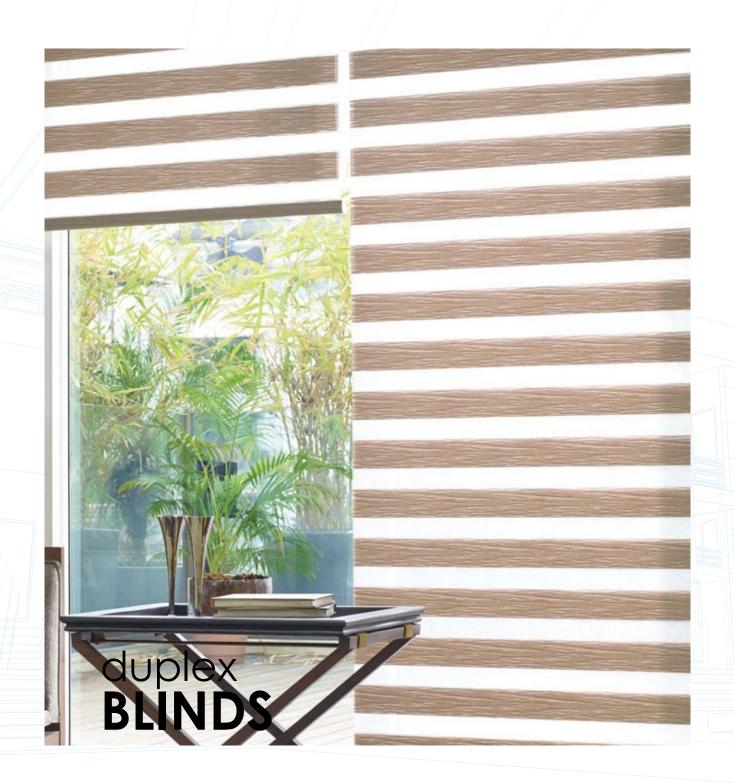

The blinds with strings look seamless without compromising on the operational ease and durability of the blind.

Stylish and simple to use, Duplex or Zebra blinds filters light into a room using a two phase system that switches from opaque to sheer.

Simply operated via a chain system, alternate strips of dim out and sheer fabrics can be aligned to create a beautiful spectrum of a full sheer blind, a full dim out blind or a mixture of the two.

Available in variety of design, shades and colours.