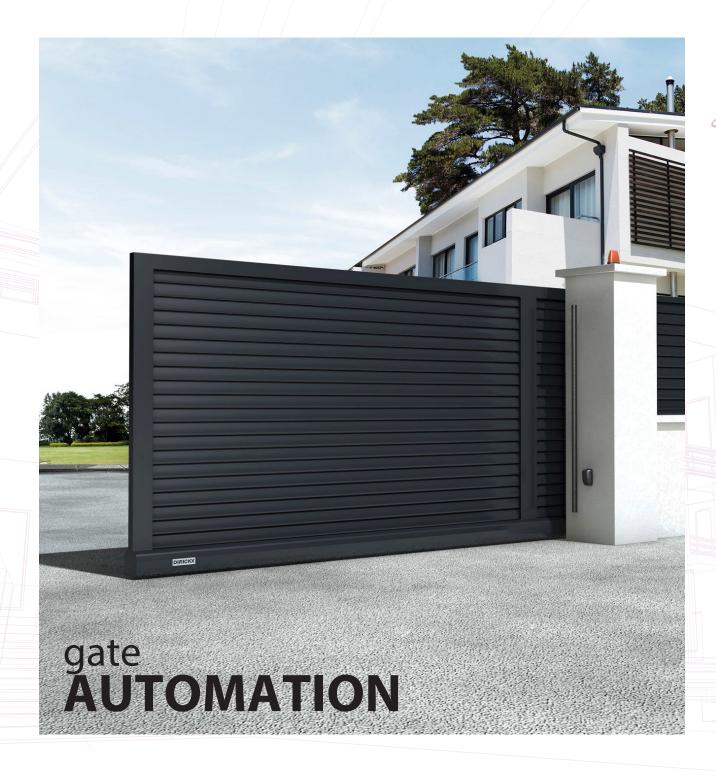

Silent operation solution for all type of blind requirement.

Control via Remote, Switch or Smartphone.

Battery operated motors for small areas / no electrical connection required.

Our solutions for Sliding and Swing Gates.

For greater comfort, install a motorized solution that opens and closes your gate automatically. Open your gate with remote control without leaving your car or even with your Smartphone.

CREATING FABULOUS HOMES