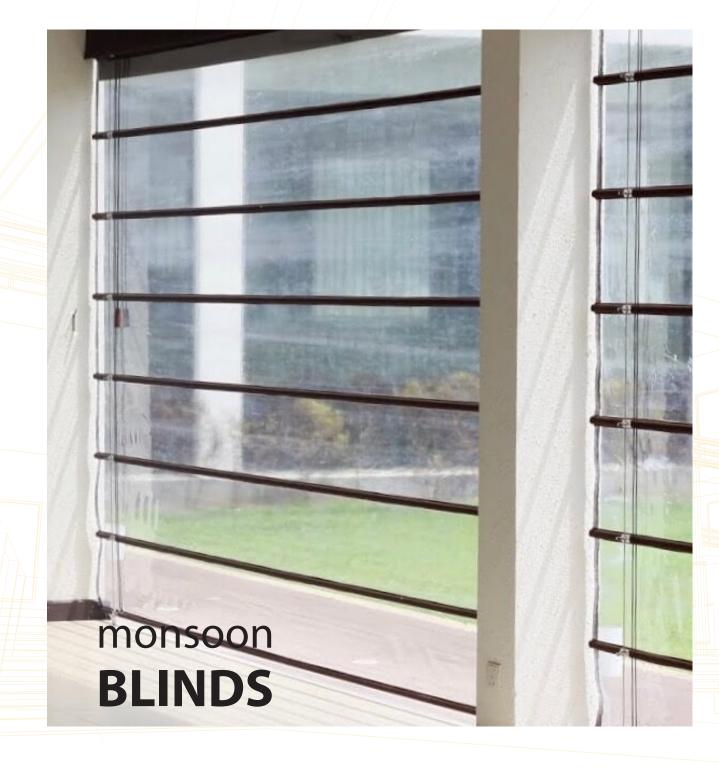

#### AWNINGS MONSOON BLINDS

Since there are innumerable types of articulated arm awnings with different constructions, we can customise the awning experience by recommending a solution that meets your requirement.

Automatic awning can be synchronised with Sun ,Wind & Motion sensor.

Protection from wind & rain : Bring the outside visual inside, with the help of UV stabilized clear PVC transparent monsoon blinds that keep the water away. Our monsoon blinds are madeup using high-quality Japanese PVC material and are offered in three different thicknesses - 0.5mm, 0.63mm and 1.80mm.

These custom fit blinds withstand Indian tropical weather effects such as rain, wind, harsh glare or heat. This helps in keeping the interior comfortable and unaffected through outside weather. The blinds themselves are sturdy, yet easy to maintain.