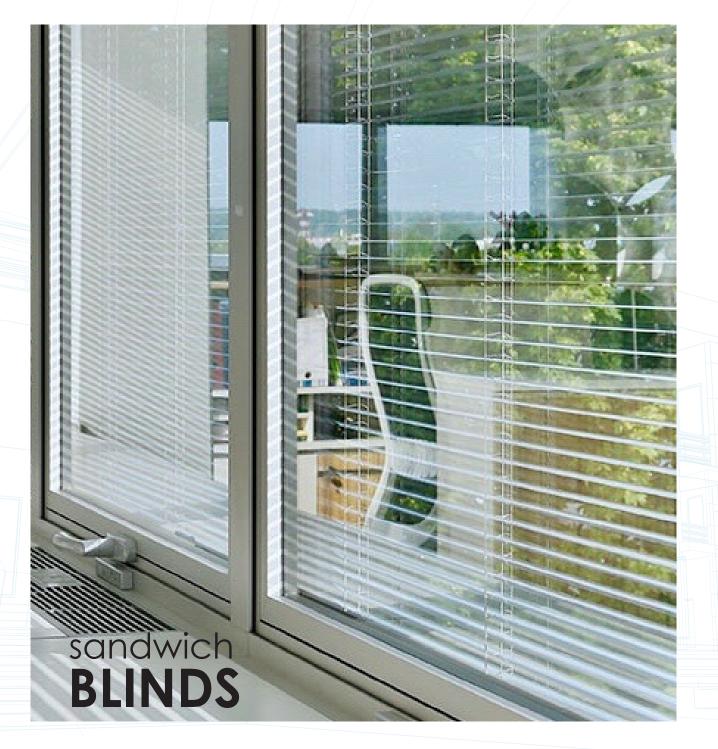

Aluminum venetian blinds offer light control with a variety of colors to fit any interior.

The made to measure blinds are available in variety of finishes. Blind, controls light with tilt and turn feature and is simple and easy.