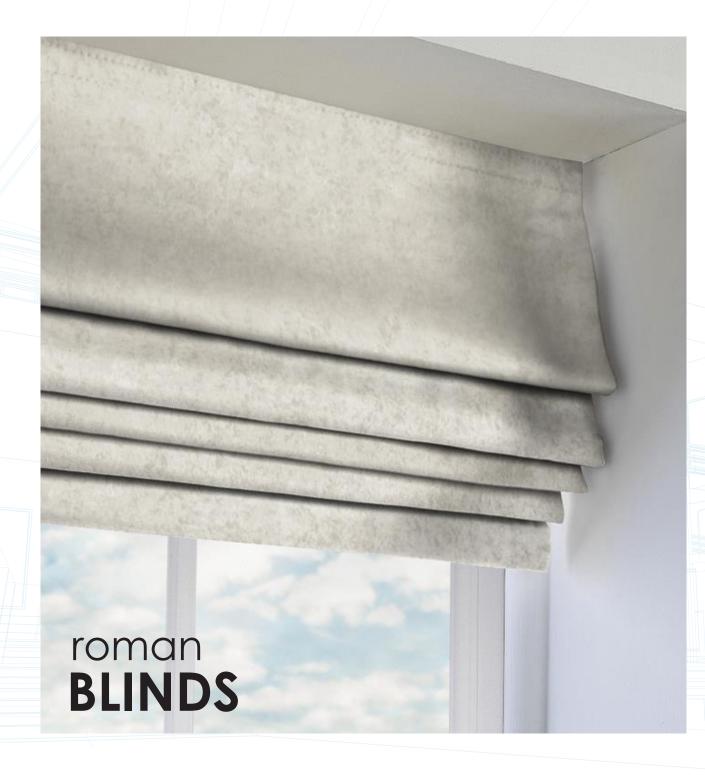

Roman blinds are modern and stylish, simple yet practical window covering solution. Gives complete privacy and control light. Vertical operation allows the blind to neatly stack in easy folds, giving the window neat and beautiful look while open or close.