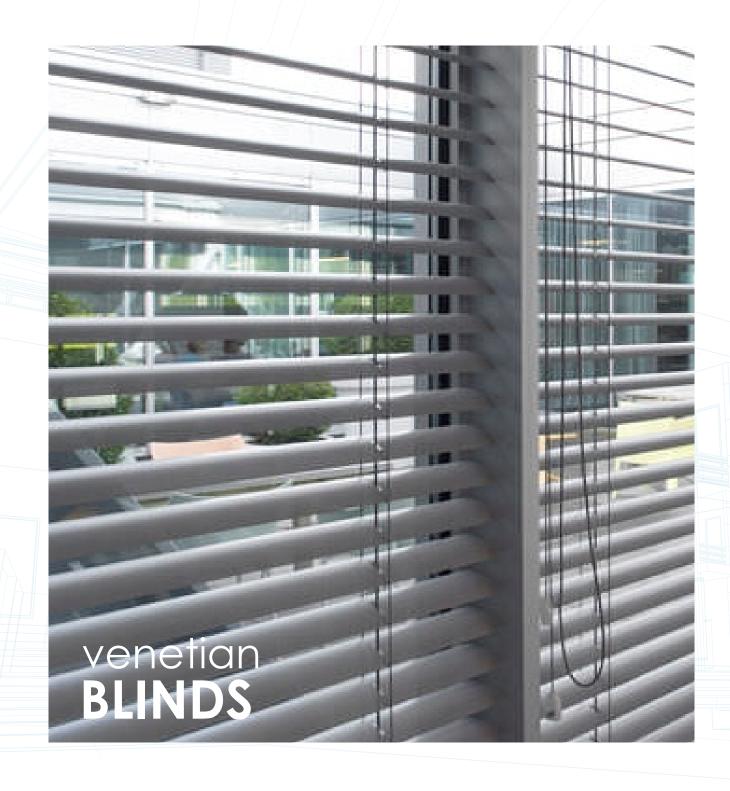

Aluminum venetian blinds offer light control with a variety of colors to fit any interior.

The made to measure blinds are available in variety of finishes. Blind, controls light with tilt and turn feature and is simple and easy.