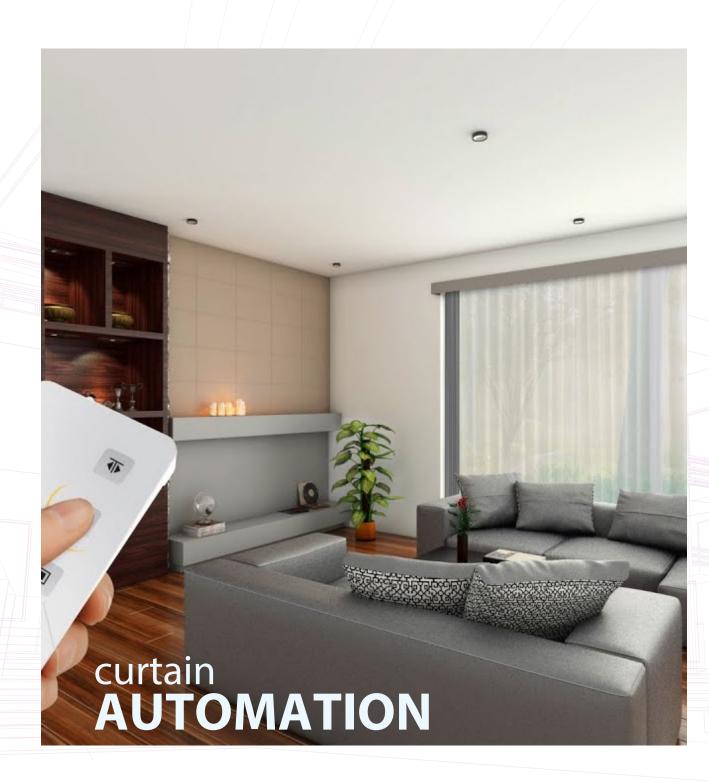

#### CURTAIN AUTOMATION BLIND AUTOMATION GATE AUTOMATION

CREATING FABULOUS HOMES

**LIFESTYLE & SECURITY** Solutions

With our motorized systems, you can control all your curtains easily via your Smartphone or a single remote control. Effortlessly protect your curtains from tearing, and keep them perfectly aligned.

Add a touch of elegance to your interior with our quiet motorized systems that adapt to all types of curtains: simple pleat, pinch pleat, flat panel or rippled.

**LIFESTYLE & SECURITY** Solutions

Motorized interior blinds: Create an interior that reflects your personality!