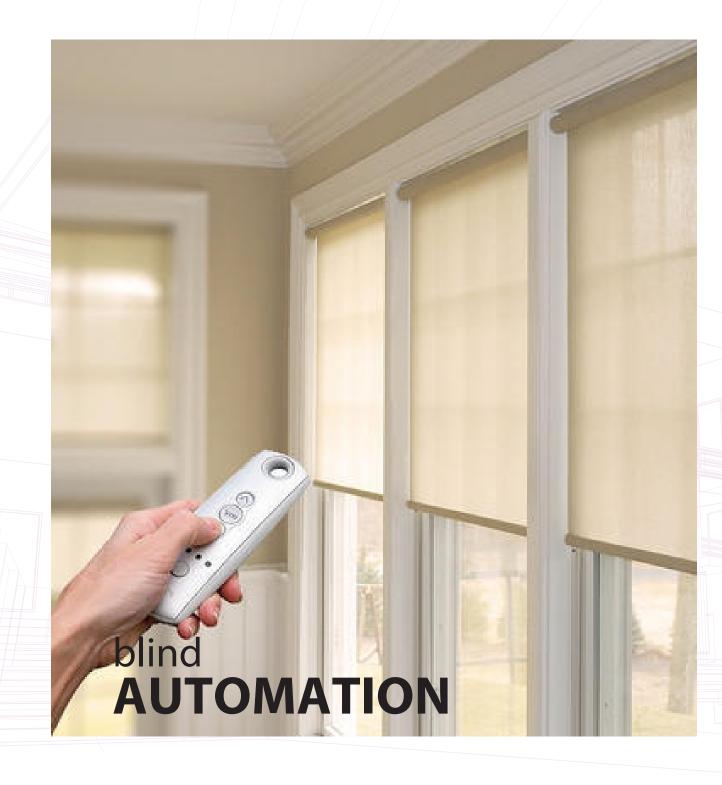

Silent operation solution for all type of blind requirement.

Control via Remote, Switch or Smartphone.

Battery operated motors for small areas / no electrical connection required.

Our solutions for Sliding and Swing Gates.