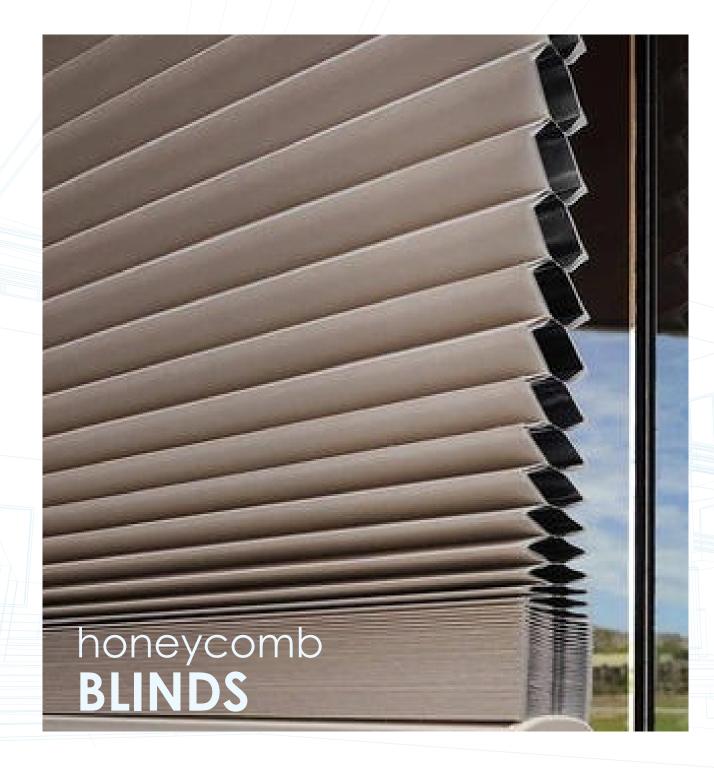

CREATING FABULO

Honeycomb blinds is considered as energy efficient blinds for homes or office.

Providing insulation, it keeps the room warmer in winter and cooler in summers.

Combined with our range of stylish colors and designs, the Honeycomb blind range is the perfect solution for any room or office.