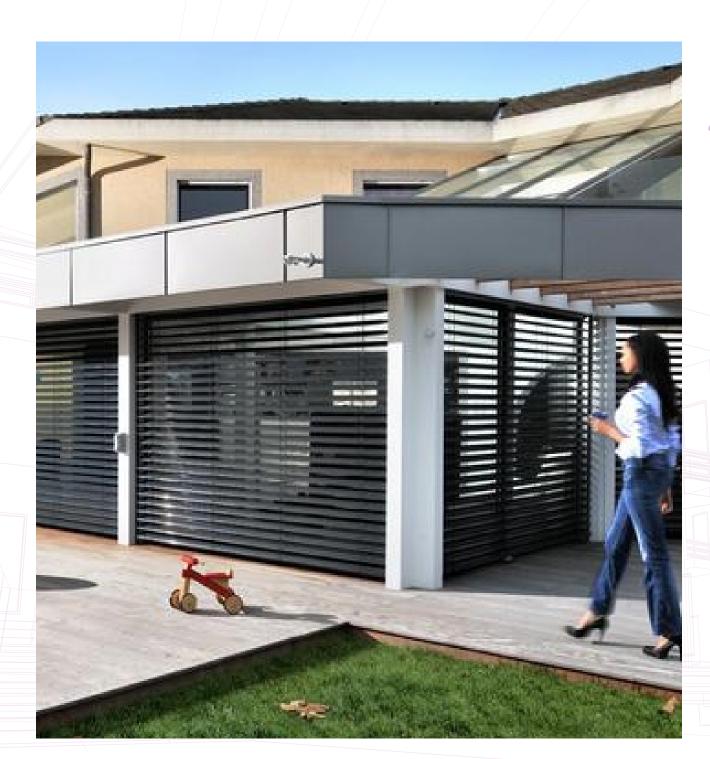

#### AWNINGS MONSOON BLINDS

Since there are innumerable types of articulated arm awnings with different constructions, we can customise the awning experience by recommending a solution that meets your requirement.

Automatic awning can be synchronised with Sun ,Wind & Motion sensor.

Protection from wind & rain : Bring the outside visual inside, with the help of UV stabilized clear PVC transparent monsoon blinds that keep the water away. Our monsoon blinds are madeup using high-quality Japanese PVC material and are offered in three different thicknesses - 0.5mm, 0.63mm and 1.80mm.

These custom fit blinds withstand Indian tropical weather effects such as rain, wind, harsh glare or heat. This helps in keeping the interior comfortable and unaffected through outside weather. The blinds themselves are sturdy, yet easy to maintain.