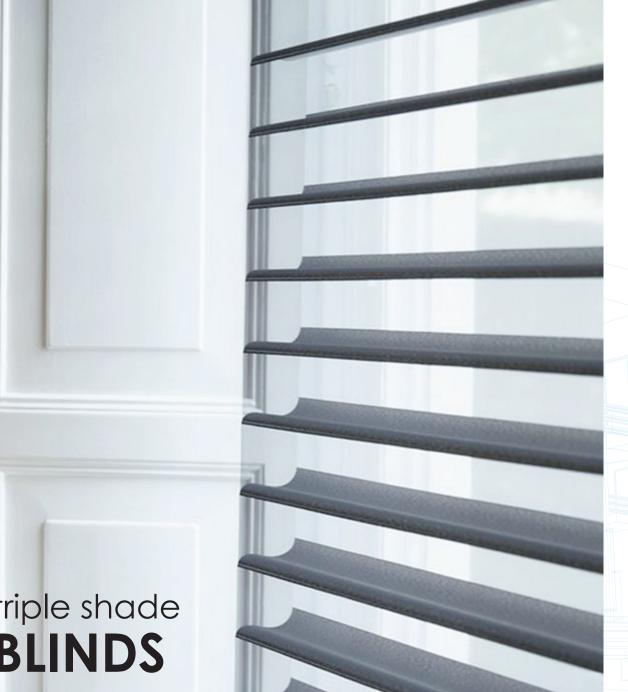

Triple shade blind combine the versatility of a venetian with all the style of a roller blind.

Allowing maximum control of light, the blind uses tilt operation to switch from dim-out to sheer.

Available in variety of colors, triple shade blinds offers a stylish and attractive alternative to venetian blinds.