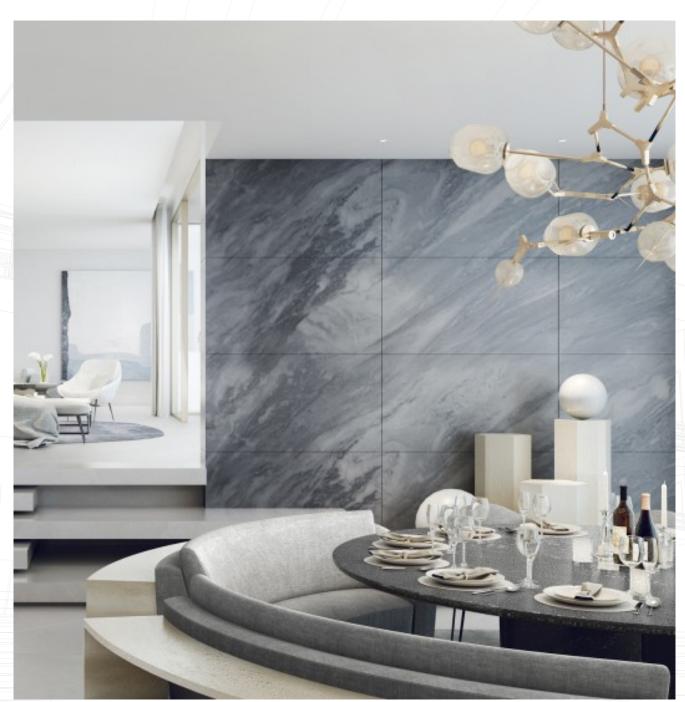

Curtains can be used to give a room a focal point. There are at least twenty different styles of curtains and draperies which can be used in window treatment.

Decorate your wall with style. We carry a wide range of durable & sustainable wall coverings that are Fire Retardant, Eco Friendly and confirm to the highest international Building Standards and Project Specifications.