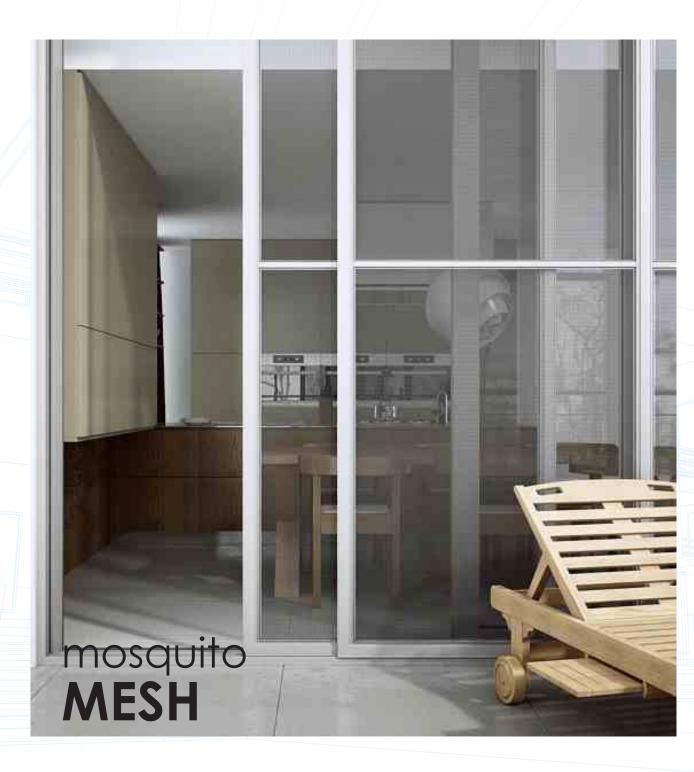

Durable, secure, elegant Insect screen for windows and doors.

Barrier free insect screen for doors and Roll up screens for windows.

Choose from variety of color options for different interiors.

This artificial grass is perfect for all kinds of commercial and residential applications including: