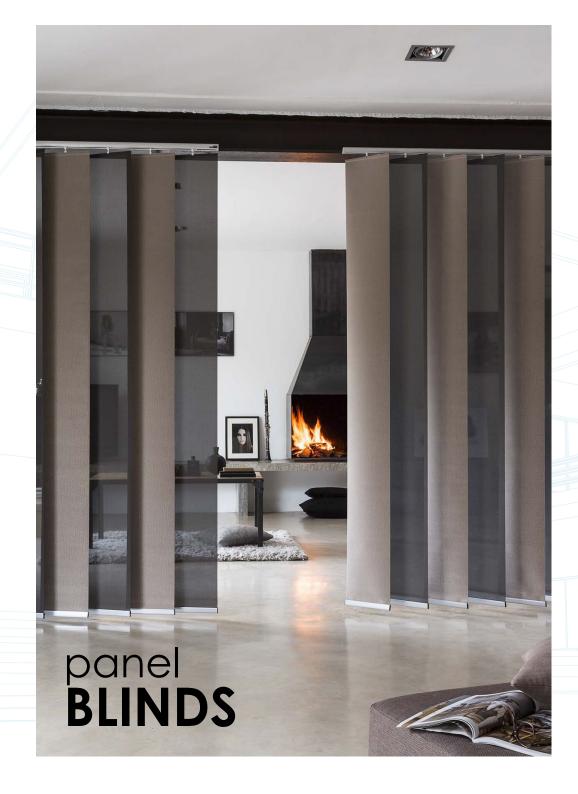

CREATING FABULOUS HOMES

Panel blinds are a clever curtain design which looks like large panels of fabric that have the ability to stack together nicely when opened. This design allows for maximum light being introduced into a space.

Panel blinds are the best option for covering sliding doors. They can be made to cover large areas, these are available in endless fabrics and colors, and are easy to slide open and closed.

Panel glides are effective at blocking light and creating privacy depending on the type of fabric you choose and can be used as room dividers.