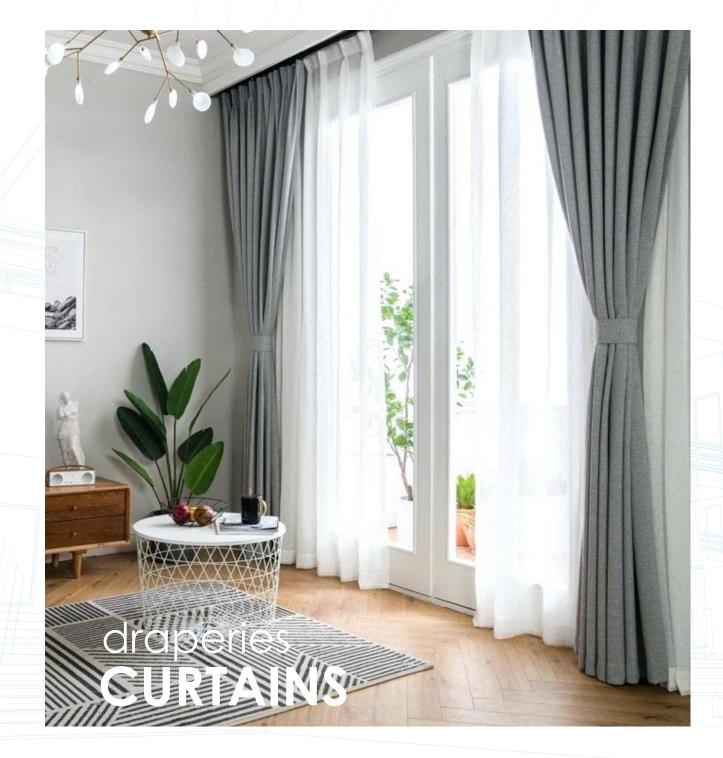

Curtains can help define the theme of a space and add a finishing touch to the overall decor.

Curtains are manufactured from a variety of fabrics, each with a differing degree of light absorption and heat insulating qualities, but usually they are just used for decoration and make rooms feel more cozy.

Curtains can be used to give a room a focal point. There are at least twenty different styles of curtains and draperies which can be used in window treatment.

Decorate your wall with style. We carry a wide range of durable & sustainable wall coverings that are Fire Retardant, Eco Friendly and confirm to the highest international Building Standards and Project Specifications.