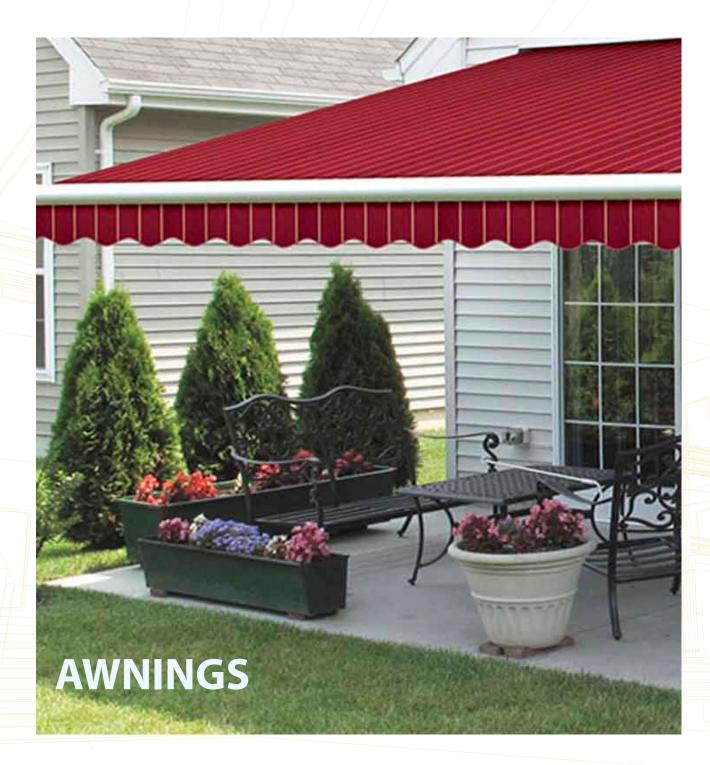

#### AWNINGS MONSOON BLINDS

Since there are innumerable types of articulated arm awnings with different constructions, we can customise the awning experience by recommending a solution that meets your requirement.

Automatic awning can be synchronised with Sun ,Wind & Motion sensor.

Protection from wind & rain : Bring the outside visual inside, with the help of UV stabilized clear PVC transparent monsoon blinds that keep the water away. Our monsoon blinds are madeup using high-quality Japanese PVC material and are offered in three different thicknesses - 0.5mm, 0.63mm and 1.80mm.